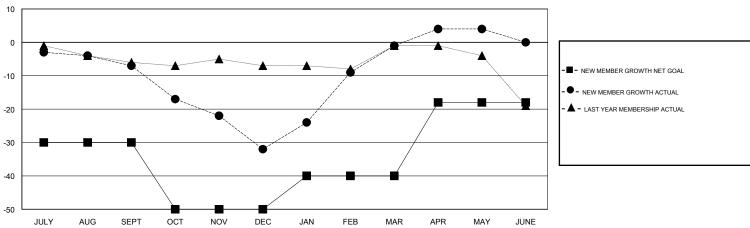

## GOALS AND ACTUAL MEMBERS CUMULATIVE

| DROPPED CLUBS: 0  DROPPED MEMBERS |         | 16 CLUBS OF 35 ADDED 1 OR MORE NEW MEMBERS | GENDER DISTRIBU<br>MALE<br>FEMALE | UTION<br>575 (62.10%)<br>351 (37.90%) |    |
|-----------------------------------|---------|--------------------------------------------|-----------------------------------|---------------------------------------|----|
| DECEASED                          | 4       | CLICK HERE FOR CUMULATIVE  MEMBERSHIP DATA | TOTAL FAMILY UNIT MEMBERS         |                                       | 38 |
| CLUB CANCELLED OTHER              | 0<br>47 |                                            | FAMILY MEMBERS PAYING HALF        |                                       | 19 |
| TOTAL                             | 51      |                                            | 5020                              |                                       |    |